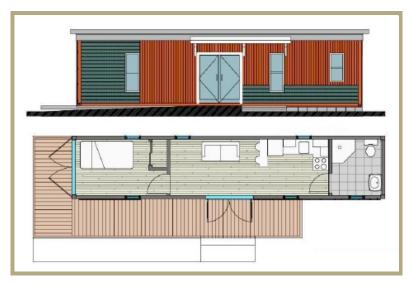

### 1 LEVEL | 1 BEDROOM | 1 BATH | 1 CONTAINER (40 FT)

Utilizing a single 40foot container to create an efficient and comfortable structure. Interior and exterior finishes are completely customizable.