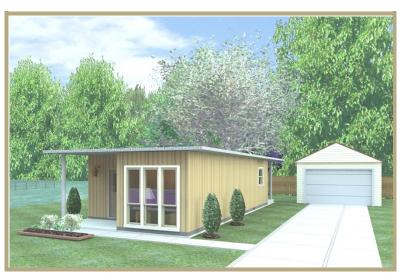

# 1 LEVEL | 2 BEDROOM | 1 BATH | 2 CONTAINERS (40 FT)

Need something a little larger? This unit uses two 40-foot containers and provides two bedrooms on one level.