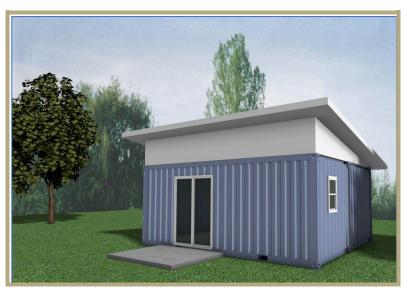

## 1 LEVEL | 1 BEDROOM | 1 BATH | 1 CONTAINERS (20 FT)

This simple structure, using a single 20-foot container, is perfect for a small hunting cabin, backyard office, or recreational home. And remember, this is just the start—you can customize to add windows, doors, etc.