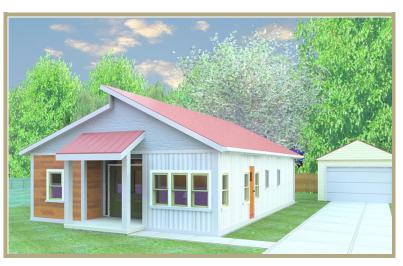

### 1 LEVEL | 3 BEDROOM | 2 BATH | 3 CONTAINERS (40 FT)

Remember we told you that containers are a little like Legos? In this ranch house, three 40-foot containers have been joined side by side. This is also a great illustration of how the exterior treatment can create a more classic looking structure.