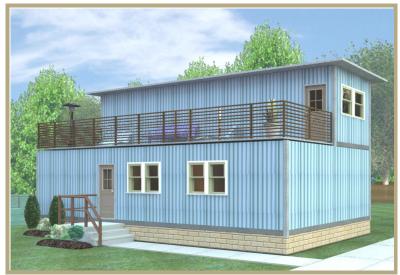

### 2 LEVEL | 2 BEDROOM | 2 BATH | 3 CONTAINERS (40 FT)

This 2 bedroom/2 bath model is built with three 40-foot containers. It includes a lovely exterior deck area on the second level. And of course, additional doors and windows can be added.