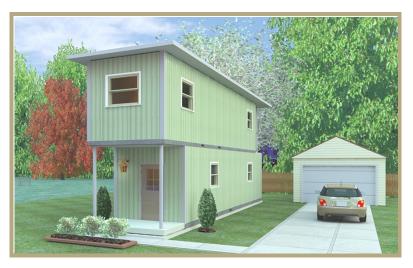

# 2 LEVEL | 2 BEDROOM | 1 BATH | 2 CONTAINERS (40 FT)

We love this structure because it shows the flexibility of containers—in this case stacking two 40foot containers on top of one another.